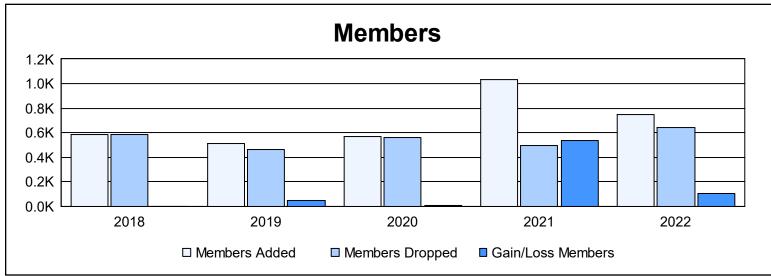

District 404 B2 As of June 2022 Cumulative

| Year      | New<br>Clubs | Dropped<br>Clubs | Gain/<br>Loss<br>Clubs | New<br>Members | Charter<br>Members | Reinstate<br>Members | Transfer<br>Members | Total<br>Member<br>Added | Total<br>Members<br>Dropped | Gain/<br>Loss<br>Members |
|-----------|--------------|------------------|------------------------|----------------|--------------------|----------------------|---------------------|--------------------------|-----------------------------|--------------------------|
| 2017-2018 | 6            | 3                | 3                      | 390            | 155                | 36                   | 4                   | 585                      | 584                         | 1                        |
| 2018-2019 | 7            | 10               | -3                     | 316            | 175                | 14                   | 5                   | 510                      | 460                         | 50                       |
| 2019-2020 | 7            | 8                | -1                     | 232            | 264                | 66                   | 6                   | 568                      | 558                         | 10                       |
| 2020-2021 | 19           | 5                | 14                     | 503            | 502                | 27                   | 2                   | 1,034                    | 495                         | 539                      |
| 2021-2022 | 9            | 7                | 2                      | 483            | 238                | 26                   | 3                   | 750                      | 643                         | 107                      |
| Average   | 10           | 7                | 3                      | 385            | 267                | 34                   | 4                   | 689                      | 548                         | 141                      |