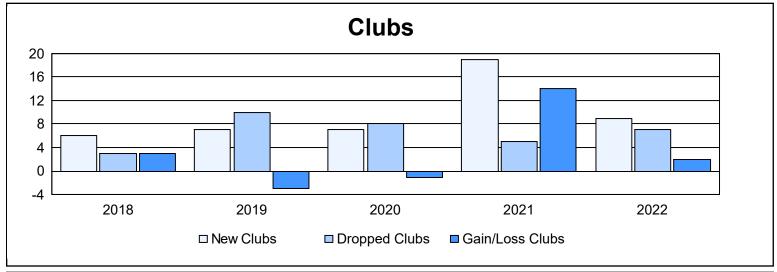

District 404 B2 As of June 2022 Cumulative

| Year      | New<br>Clubs | Dropped<br>Clubs | Gain/<br>Loss<br>Clubs | New<br>Members | Charter<br>Members | Reinstate<br>Members | Transfer<br>Members | Total<br>Member<br>Added | Total<br>Members<br>Dropped | Gain/<br>Loss<br>Members |
|-----------|--------------|------------------|------------------------|----------------|--------------------|----------------------|---------------------|--------------------------|-----------------------------|--------------------------|
| 2017-2018 | 6            | 3                | 3                      | 390            | 155                | 36                   | 4                   | 585                      | 584                         | 1                        |
| 2018-2019 | 7            | 10               | -3                     | 316            | 175                | 14                   | 5                   | 510                      | 460                         | 50                       |
| 2019-2020 | 7            | 8                | -1                     | 232            | 264                | 66                   | 6                   | 568                      | 558                         | 10                       |
| 2020-2021 | 19           | 5                | 14                     | 503            | 502                | 27                   | 2                   | 1,034                    | 495                         | 539                      |
| 2021-2022 | 9            | 7                | 2                      | 483            | 238                | 26                   | 3                   | 750                      | 643                         | 107                      |
| Average   | 10           | 7                | 3                      | 385            | 267                | 34                   | 4                   | 689                      | 548                         | 141                      |